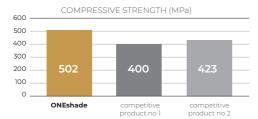

## oustanding mechanical properties

Independent German Institutes have confirmed the high quality of both materials. The values of the two most important mechanical parameters qualify these composites for their intended use. The flowable OliBULK Fill with its low shrinkage stress and the universal ONEshade with its high compressive strength guarantee a reliable result for most common cavities.