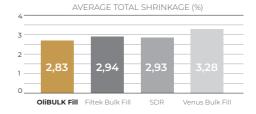

## oustanding mechanical properties

Independent German Institutes have confirmed the high quality of both materials. The values of the two most important mechanical parameters qualify these composites for their intended use. The flowable OliBULK Fill with its low shrinkage stress and the universal ONEshade with its high compressive strength guarantee a reliable result for most common cavities.