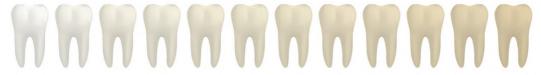

hade     | • •     |          | • •       | • •      |
| OliBULK Fill |         |          |           |          |



### fast and reliable

#### procedure

Both ONEshade and OliBULK Fill can be used according to universal simple procedures. Additionally, they guarantee easy application, quick polishing and long-lasting results. They also allow you to save a lot of time at the chair. Do you need anything else?





### invisible fusion with chameleon effect

Another common advantage of both composites is the chameleon effect, but what makes them different is the opacity. Opaque OliBULK Fill works as a base layer for deep and irregular cavities creating a background. Much more transparent ONEshade, with its Colour Adaptive Technology, gives an invisible fusion to all surrounding tissues.



Universal colours of ONEshade & OliBULK Fill match most natural tooth shades.

## oustanding mechanical properties

Independent German Institutes have confirmed the high quality of both materials. The values of the two most important mechanical parameters qualify these composites for their intended use. The flowable OliBULK Fill with its low shrinkage stress and the universal ONEshade with its high compressive strength guarantee a reliable result for most common cavities.







ADAPTIVECOLOGRECH

Source: Independent InnoMat GmbH, Teltow, Germany 2012.



We are here to create