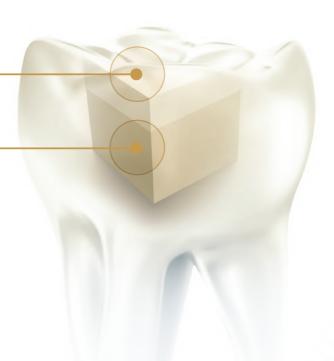

### invisible fusion with chameleon effect

Another common advantage of both composites is the chameleon effect, but what makes them different is the opacity. Opaque OliBULK Fill works as a base layer for deep and irregular cavities creating a background. Much more transparent ONEshade, with its Colour Adaptive Technology, gives an invisible fusion to all surrounding tissues.